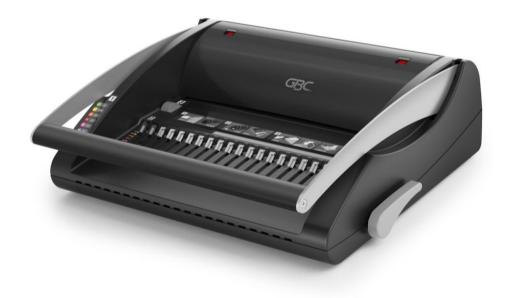

### CombBind® - The World's Favourite System

An ideal binding solution for the medium offices with moderate volume needs. The unique EasyView™ punch alignment indicators ensure sheets are perfectly positioned prior to punching.

#### Features & Benefits

- Low force "perfect" punch makes preparing documents easier than ever
- Intelligent comb opener makes it easy to load punched sheets into a comb