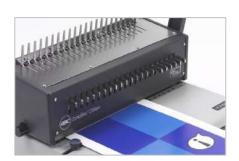

## CombBind® - The World's Favourite System

Office binder with adjustable features offering flexibility for all binding needs. Suits all small to medium size companies.

- · Heavy duty machine ideal for busy offices
- 21 Selector Pins to accommodate different paper sizes
- Adjustable margin depth
- Easy to access high volume clippings tray
- · Robust aluminium construction