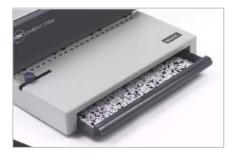

## CombBind® - The World's Favourite System

Office binder with adjustable features offering flexibility for all binding needs. Suits all small to medium size companies.

- · Heavy duty machine ideal for busy offices
- 21 Selector Pins to accommodate different paper sizes
- Adjustable margin depth
- Easy to access high volume clippings tray
- · Robust aluminium construction