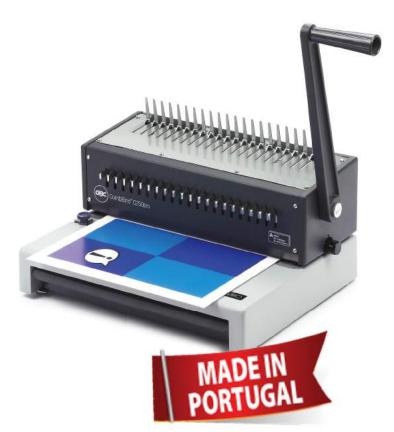

## **CombBind C250Pro**

## CombBind® - The World's Favourite System

Office binder with adjustable features offering flexibility for all binding needs. Suits all small to medium size companies.

- · Heavy duty machine ideal for busy offices
- 21 Selector Pins to accommodate different paper sizes
- Adjustable margin depth
- Easy to access high volume clippings tray
- · Robust aluminium construction