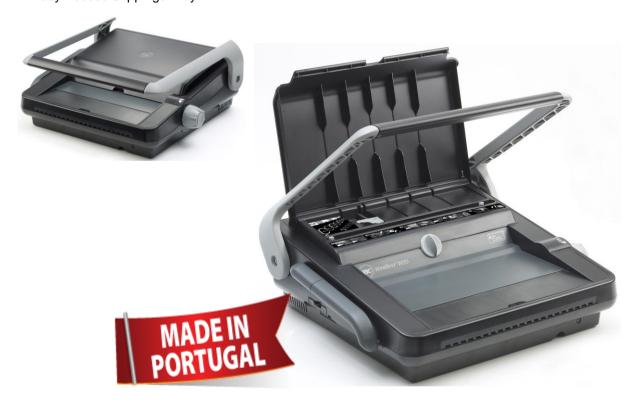

# WireBind W20

### WireBind - Stylish and Robust

General office wire binder featuring the unique Flowline Pro binding system which offers paper separating and auto centering as standard, the W20 makes the binding process easy and ensures perfect results every time.

#### Features & Benefits

- Automatic Centering of Pages The 'auto centering' feature positions the pages for perfect punching
- Document Separator Divides your pages into punch able quantities
- · Wire size selector Adjust settings to suit the wire size. Ensures accurate wire closure every time
- Double Handle For extra power when punching
- · Easy Access Clippings Tray