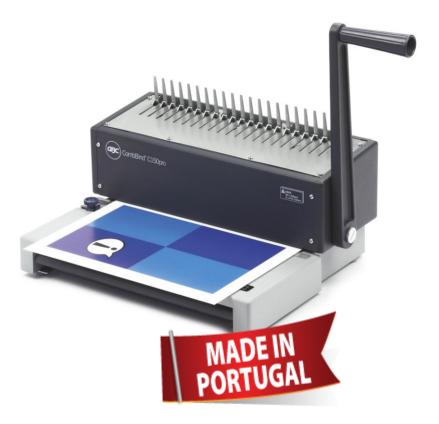

# **CombBind C150Pro**

### CombBind® - The World's Favourite System

A solid and robust comb binding machine ideal for moderate volume use.

#### Features & Benefits

- · High paper punch capacity for fast and easy document finishing
- Easy to access high volume clippings tray
- · Robust aluminium construction

#### **Technical Specifications**

| Binding style         | CombBind® | Bind capacity 80g        | 450 (51mm Comb) |
|-----------------------|-----------|--------------------------|-----------------|
| Document size         | A4        | Method of operation      | Manual          |
| Punch capacity 80g    | 20        | Dimension (mm) W x D x H | 385 x 300 x 210 |
| Number of punch holes | 21        | Weight (kg)              | 8.7             |