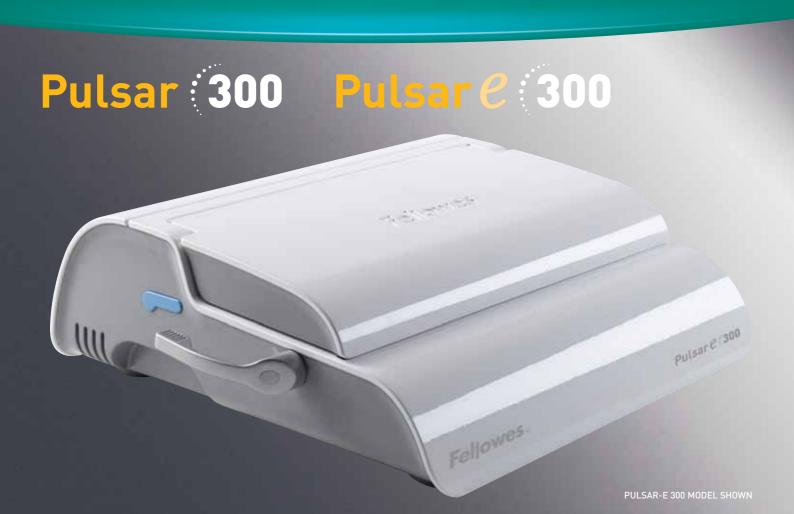

## Fellowes. Office Comb Binders



### The Fellowes® PULSAR / PULSAR-E office comb binders

- Medium sized office binder for general use
- Manually punches up to 15 sheets of paper at a time (80gsm)
- Binds up to 300 sheets with 38mm comb
- Vertical document loading ensures consistent punch alignment
- Efficient design permits separate punching and binding
- · Rotary edge guide adjustment for quick and accurate document centering

- Document thickness and comb sizing guide allows user to quickly select
- Includes binding starter pack for 10 documents
- Electric punching up to 15 sheets of paper (80gsm) at a time (Pulsar-e)
- 2 year warranty











# Fellowes Pulsar (300 Pulsar e 300







### The Fellowes® PULSAR / PULSAR-E office comb binders

| Model                        | PULSAR            | PULSAR-E          |