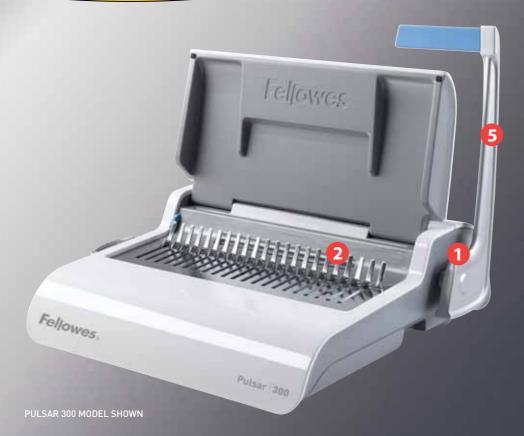

### The Fellowes® PULSAR / PULSAR-E office comb binders

- Medium sized office binder for general use
- Manually punches up to 15 sheets of paper at a time (80gsm)
- Binds up to 300 sheets with 38mm comb
- Vertical document loading ensures consistent punch alignment
- Efficient design permits separate punching and binding
- · Rotary edge guide adjustment for quick and accurate document centering

- Document thickness and comb sizing guide allows user to quickly select
- Includes binding starter pack for 10 documents
- Electric punching up to 15 sheets of paper (80gsm) at a time (Pulsar-e)
- 2 year warranty