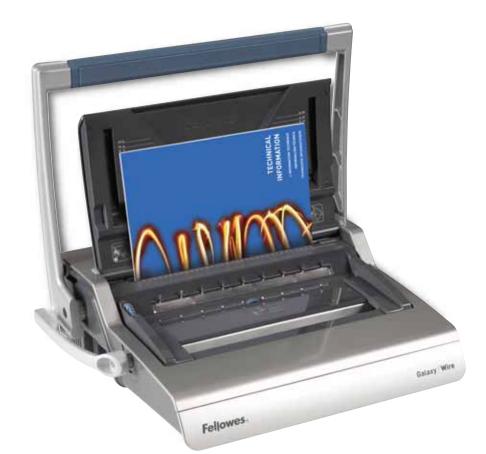

## Galaxy Wire Binder for Large Office Use

- Stylish wire binding for a professional finish
- Punches 20 sheets at a time
- · Binds documents up to 130 sheet max comb width 14mm
- Full width punch handle requires minimal effort for manual punching
- · Preselectable closure control for easy wire closure ideal for binding multiple documents
- · Front access full size storage tray for materials and documents
- Patented wire and document measure allows user to select quickly
- Chip tray with burst out feature to eliminate jams
- Vertical sheet loading ensures consistent punch alignment
- · Adjustable edge guide aligns sheets accurately
- Includes binding starter kit for 20 documents
- 2 year warranty

## Galaxy Wire

Patented wire & document measure allows user to select quickly

Adjustable edge guide aligns sheets accurately

Chip tray with burst out feature to eliminate jams

Preselectable closure control for easy wire closure - ideal for binding multiple documents