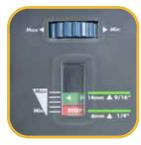

## Galaxy Wire Binder for Large Office Use

- Stylish wire binding for a professional finish
- Punches 20 sheets at a time
- · Binds documents up to 130 sheet max comb width 14mm
- Full width punch handle requires minimal effort for manual punching
- · Preselectable closure control for easy wire closure ideal for binding multiple documents
- · Front access full size storage tray for materials and documents
- Patented wire and document measure allows user to select quickly
- Chip tray with burst out feature to eliminate jams
- Vertical sheet loading ensures consistent punch alignment
- · Adjustable edge guide aligns sheets accurately
- Includes binding starter kit for 20 documents
- 2 year warranty

## Galaxy Wire

Patented wire & document measure allows user to select quickly

Adjustable edge guide aligns sheets accurately

Chip tray with burst out feature to eliminate jams

Preselectable closure control for easy wire closure - ideal for binding multiple documents