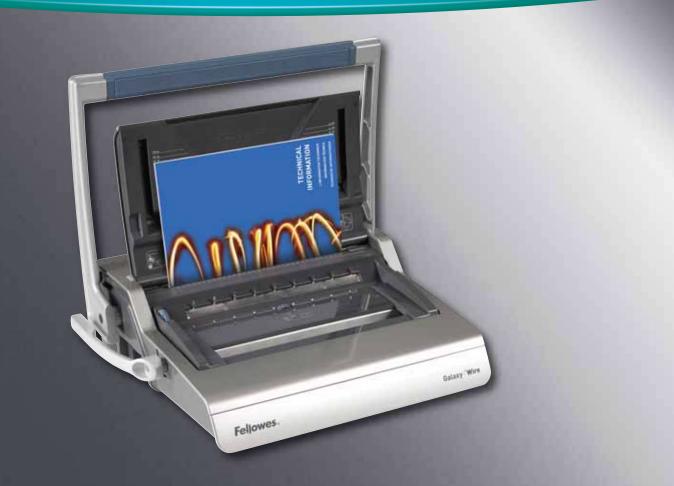

## Galaxy Wire Binder for Large Office Use

- Stylish wire binding for a professional finish
- Punches 20 sheets at a time
- · Binds documents up to 130 sheet max comb width 14mm
- Full width punch handle requires minimal effort for manual punching
- · Preselectable closure control for easy wire closure ideal for binding multiple documents
- · Front access full size storage tray for materials and documents
- Patented wire and document measure allows user to select quickly
- Chip tray with burst out feature to eliminate jams
- Vertical sheet loading ensures consistent punch alignment
- · Adjustable edge guide aligns sheets accurately
- Includes binding starter kit for 20 documents
- 2 year warranty

## Galaxy Wire

Patented wire & document measure allows user to select quickly

Adjustable edge guide aligns sheets accurately

Chip tray with burst out feature to eliminate jams

Preselectable closure control for easy wire closure - ideal for binding multiple documents