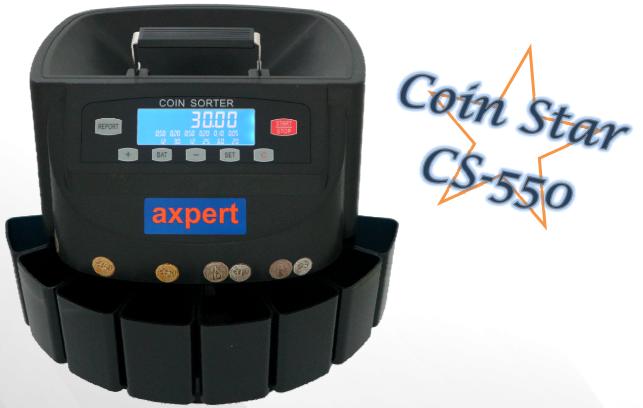

## Automatic Coin Counter

Big LCD display, show the Value and Quantity of Coin's

050 020 050 020 0,10 005 12 30 12 25 60 20

## Main Features:

- Hopper Capacity: 300-500 units
- Counter Speed: Max. 300 units/min
- **❖** Each Receiving Slot Capacity: 150~300 units
- Counter Number Display: 7 digits Big LCD
- $\clubsuit$  Improve Large Slot: 5 ¢, 10 ¢, 20 ¢, 50 ¢

Sole Distributor

WENGSENG OA SALES & SERVICES Tel: 018-207 0021, 03-8063 8100 Website: https://eshop.wengseng.com/

- Receiving Slot: 8 units
- Total Value & Quantities of Coins
- **❖** Batch Count Mode & Free Count Mode
- Carrying Handle: Yes

## **Specifications:**

Power Sources : AC220V/50Hz
Power Consumption : 45 Watt (max)
Dimensions : (345 x 306 x 260)mm

Net Weight : 3.9 kg

\* Image provided are for illustration purposes only. \*Specifications are subject to change without prior notice.

Integrated

Carrying

Handle